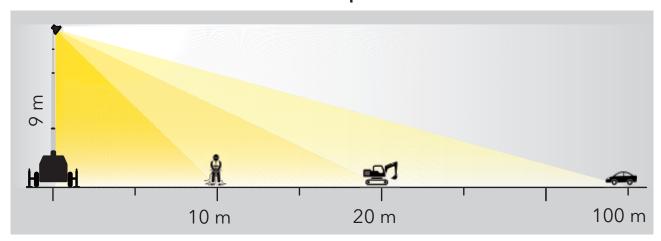

# X-MAST- LED 4x300W LED- 9M

Strong and compact, with the possibility to power up more units in series, the X-MAST is the ideal product for people looking for a simple but effective solution able to guarantee 4500 sqm of illuminated area.

It is also the perfect product for a long term illumination of medium to large sized areas. 22 units can be loaded on a standard truck providing a significant saving on transport costs.

power

• 9meters vertical tower, 340° rotatable

### Illuminated area (5 lux min.)

### 4500 sqm

TRIME s.p.a.

Strada per Robecco, snc 20081 Cassinetta di Lugagnano (MI) - Italy Tel. +39 02 942 1724 www.trime.it - info@trime.it