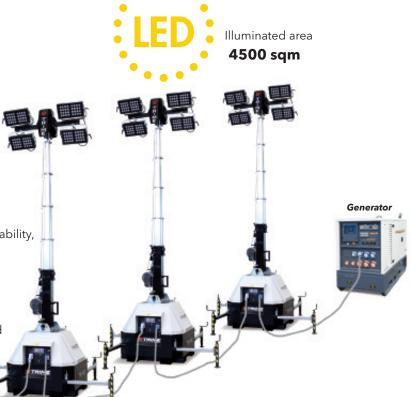

# X-MAST- LED 4x300W LED- 9M

Strong and compact, with the possibility to power up more units in series, the X-MAST is the ideal product for people looking for a simple but effective solution able to guarantee 4500 sqm of illuminated area.

It is also the perfect product for a long term illumination of medium to large sized areas. 22 units can be loaded on a standard truck providing a significant saving on transport costs.

power

• 9meters vertical tower, 340° rotatable

### 4500 sqm

TRIME s.p.a.

Strada per Robecco, snc 20081 Cassinetta di Lugagnano (MI) - Italy Tel. +39 02 942 1724 www.trime.it - info@trime.it