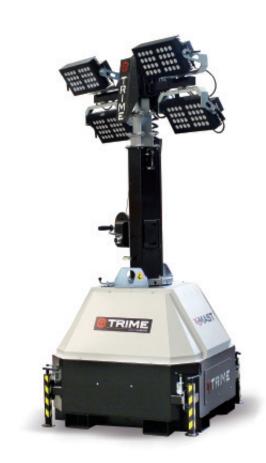

# X-MAST- LED 4x300W LED- 9M

Strong and compact, with the possibility to power up more units in series, the X-MAST is the ideal product for people looking for a simple but effective solution able to guarantee 4500 sqm of illuminated area.

 Manual lifting system by winch complete with auto-braking system

- Galvanized metalworks
- 80 µm powder coating
- Very compact dimensions for easy handling & transportability, up to 22 units per truck
- Sides lifting eyes
- top and sides forklift pockets for effective handling
- Guided main coiled cable to avoid damage during tower operation
- Circuit breaker for electrical protection against overload
- Certified wind stability up tp 110 km/h
- 4 extendable & height adjustable stabilizers
- 230V inlet plug and outlet socket to connect in series more units

| Features    |              |
|-------------|--------------|
| Rotation    | 340°         |
| Floodlights | 4x300W       |
| Lamps       | LED          |
| Options     | Light sensor |