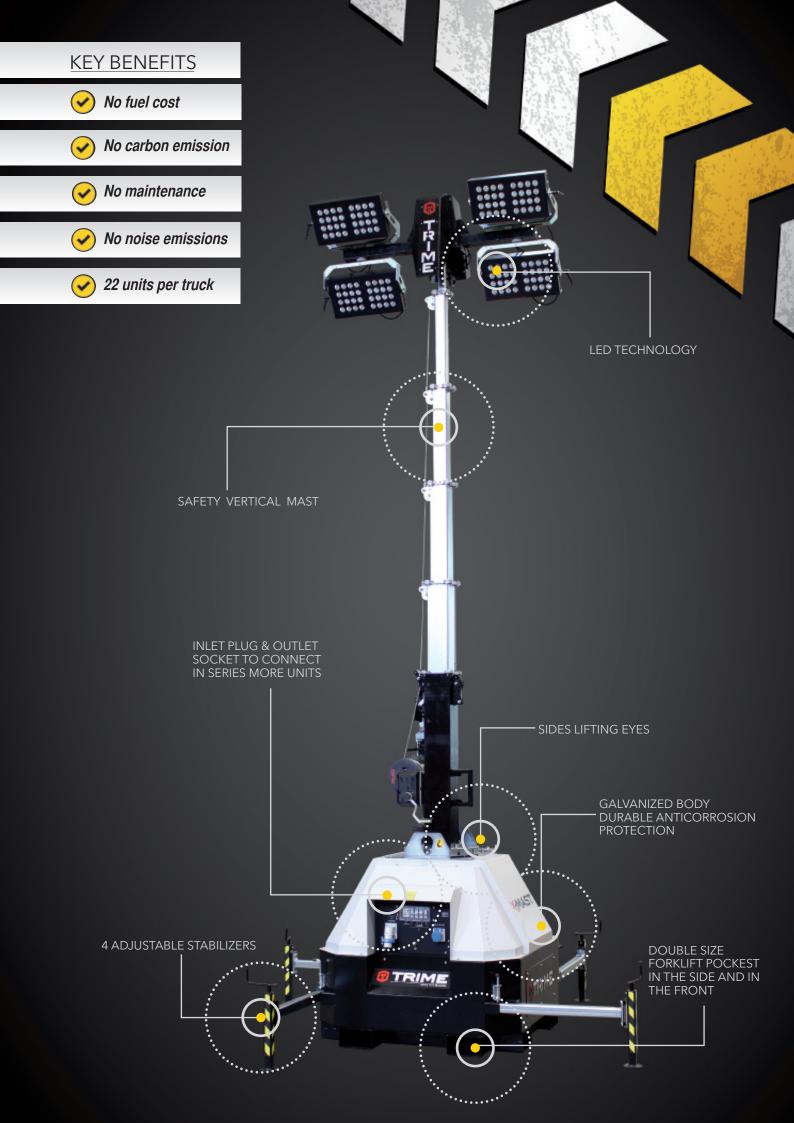

 Manual lifting system by winch complete with auto-braking system

- Galvanized metalworks
- 80 µm powder coating
- Very compact dimensions for easy handling & transportability, up to 22 units per truck
- Sides lifting eyes
- top and sides forklift pockets for effective handling
- Guided main coiled cable to avoid damage during tower operation
- Circuit breaker for electrical protection against overload
- Certified wind stability up tp 110 km/h
- 4 extendable & height adjustable stabilizers
- 230V inlet plug and outlet socket to connect in series more units

#### technical data

| Dimensions & weight  |                |
|----------------------|----------------|
| Dimensions min. (mm) | 1100x1100x2650 |
| Dimensions max. (mm) | 2360x2360x9000 |
| Total weight         | 445 Kg         |
|                      |                |

| Input & output       |            |
|----------------------|------------|
| Inlet plug           | 16A - 230V |
| Outlet socket        | 16A - 230V |
| Tower lifting method |            |
|                      | Manual     |

| Features    |              |
|-------------|--------------|
| Rotation    | 340°         |
| Floodlights | 4x300W       |
| Lamps       | LED          |
| Options     | Light sensor |